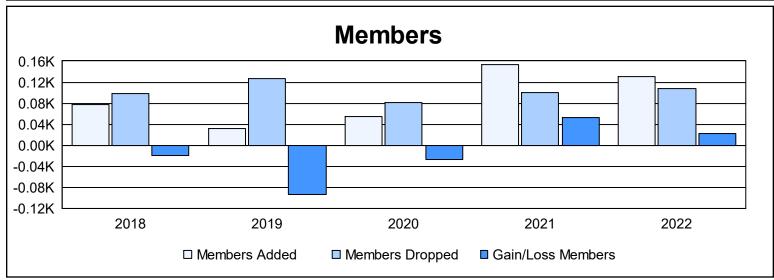

District O 4 As of June 2022 Cumulative

| Year      | New<br>Clubs | Dropped<br>Clubs | Gain/<br>Loss<br>Clubs | New<br>Members | Charter<br>Members | Reinstate<br>Members | Transfer<br>Members | Total<br>Member<br>Added | Total<br>Members<br>Dropped | Gain/<br>Loss<br>Members |
|-----------|--------------|------------------|------------------------|----------------|--------------------|----------------------|---------------------|--------------------------|-----------------------------|--------------------------|
| 2017-2018 | 0            | 1                | -1                     | 71             | 1                  | 0                    | 6                   | 78                       | 98                          | -20                      |
| 2018-2019 | 0            | 3                | -3                     | 27             | 3                  | 2                    | 0                   | 32                       | 126                         | -94                      |
| 2019-2020 | 0            | 1                | -1                     | 43             | 0                  | 2                    | 9                   | 54                       | 81                          | -27                      |
| 2020-2021 | 2            | 1                | 1                      | 105            | 46                 | 0                    | 2                   | 153                      | 100                         | 53                       |
| 2021-2022 | 1            | 1                | 0                      | 88             | 32                 | 6                    | 5                   | 131                      | 108                         | 23                       |
| Average   | 1            | 1                | -1                     | 67             | 16                 | 2                    | 4                   | 90                       | 103                         | -13                      |