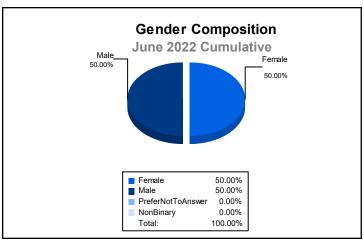

| 81                          | -27                      |
| 2020-2021 | 2            | 1                | 1                      | 105            | 46                 | 0                    | 2                   | 153                      | 100                         | 53                       |
| 2021-2022 | 1            | 1                | 0                      | 88             | 32                 | 6                    | 5                   | 131                      | 108                         | 23                       |
| Average   | 1            | 1                | -1                     | 67             | 16                 | 2                    | 4                   | 90                       | 103                         | -13                      |