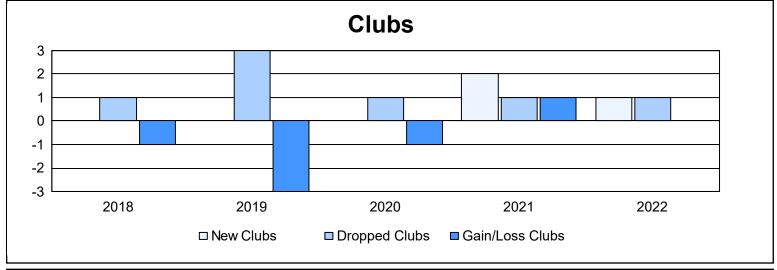

District O 4 As of June 2022 Cumulative

| Year      | New<br>Clubs | Dropped<br>Clubs | Gain/<br>Loss<br>Clubs | New<br>Members | Charter<br>Members | Reinstate<br>Members | Transfer<br>Members | Total<br>Member<br>Added | Total<br>Members<br>Dropped | Gain/<br>Loss<br>Members |
|-----------|--------------|------------------|------------------------|----------------|--------------------|----------------------|---------------------|--------------------------|-----------------------------|--------------------------|
| 2017-2018 | 0            | 1                | -1                     | 71             | 1                  | 0                    | 6                   | 78                       | 98                          | -20                      |
| 2018-2019 | 0            | 3                | -3                     | 27             | 3                  | 2                    | 0                   | 32                       | 126                         | -94                      |
| 2019-2020 | 0            | 1                | -1                     | 43             | 0                  | 2                    | 9                   | 54                       | 81                          | -27                      |
| 2020-2021 | 2            | 1                | 1                      | 105            | 46                 | 0                    | 2                   | 153                      | 100                         | 53                       |
| 2021-2022 | 1            | 1                | 0                      | 88             | 32                 | 6                    | 5                   | 131                      | 108                         | 23                       |
| Average   | 1            | 1                | -1                     | 67             | 16                 | 2                    | 4                   | 90                       | 103                         | -13                      |